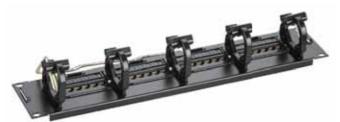

■ VP-7024-C5E

PATCH PANEL CATEGORY 5E

- Keystone jack Type, Empty
- 24Port 1U Height: VP-7024-C5E
- 48Port 2U Height: VP-7048-C5E
- Plastic Panel

VP-7116-C5E

PATCH PANEL CATEGORY 5E

- •16 x Unshielded RJ45 jack
- LSA or 110 Block