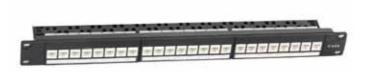

## **»CATEGORY 5E PATCH PANEL«**

PATCH PANEL CATEGORY 5E

- AV-E Type
- •24 Port,UTP
- back cable management