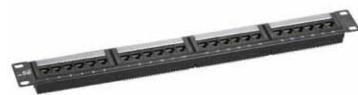

## VP-7724-C5E

PATCH PANEL CATEGORY 5E

- •24 Port,UTP
- LSA Block
- Label Strip(Slide-Out Type)

VP-7A24-C5E

PATCH PANEL CATEGORY 5E

- Keystone jack Type
- 24Port 1U Height: VP-7A24-C5E
- 48Port 2U Height: VP-7A48-C5E
- Plastic or Metal Panel