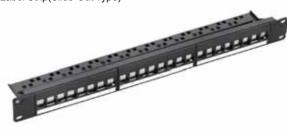

## VP-7724-C5E

PATCH PANEL CATEGORY 5E

- •24 Port,UTP
- LSA Block
- Label Strip(Slide-Out Type)

VP-7A24-C5E

PATCH PANEL CATEGORY 5E

- Keystone jack Type
- 24Port 1U Height: VP-7A24-C5E
- 48Port 2U Height: VP-7A48-C5E
- Plastic or Metal Panel